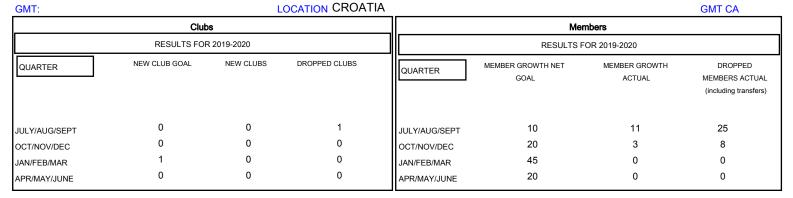

## MONTHLY MEMBERSHIP PROGRESS REPORT

District 126

2.01.01







| DROPPED CLUBS: 1  DROPPED MEMBERS |         | 6 CLUBS OF 59 ADDED 1 OR MORE<br>NEW MEMBERS | GENDER DISTRIE  MALE  FEMALE    | 611 (49.51%)<br>623 (50.49%) |    |
|-----------------------------------|---------|----------------------------------------------|---------------------------------|------------------------------|----|
| DECEASED                          | 3       | CLICK HERE FOR CUMULATIVE  MEMBERSHIP DATA   | TOTAL FAMILY UNIT MEMBERS       |                              | 29 |
| CLUB CANCELLED OTHER              | 0<br>30 |                                              | FAMILY MEMBERS PAYING HALF DUES |                              | 15 |
| TOTAL                             | 33      |                                              | 5020                            |