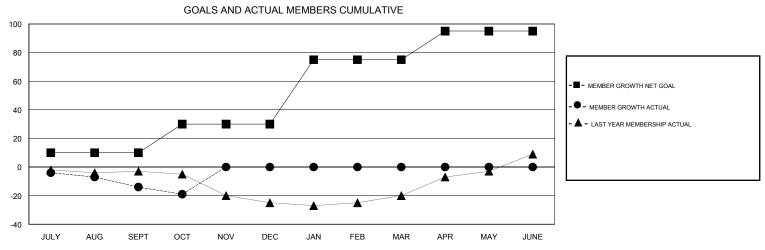

## MONTHLY MEMBERSHIP PROGRESS REPORT

District 126

2.01.01







| DROPPED CLUBS: 1  DROPPED MEMBERS |         | 6 CLUBS OF 59 ADDED 1 OR MORE<br>NEW MEMBERS | GENDER DISTRIE  MALE  FEMALE    | 611 (49.51%)<br>623 (50.49%) |    |
|-----------------------------------|---------|----------------------------------------------|---------------------------------|------------------------------|----|
| DECEASED                          | 3       | CLICK HERE FOR CUMULATIVE  MEMBERSHIP DATA   | TOTAL FAMILY UNIT MEMBERS       |                              | 29 |
| CLUB CANCELLED OTHER              | 0<br>30 |                                              | FAMILY MEMBERS PAYING HALF DUES |                              | 15 |
| TOTAL                             | 33      |                                              | 5020                            |